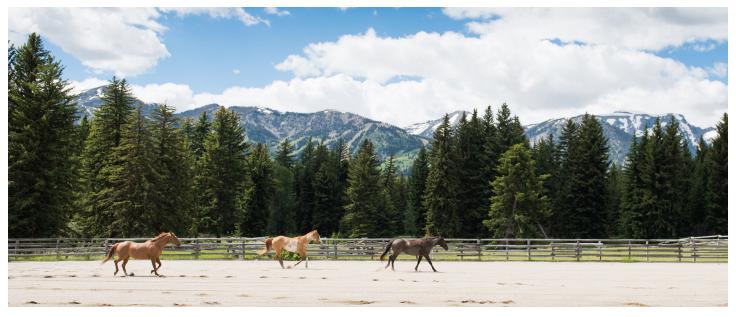

## ANTELOPE TRAILS

Immerse your production in a genuine Western environment, featuring horses, a corral, buck and pole fences, a private arena, and a variety of cowboy gear that can supplement your prop budget, from trailers to saddles to hats. We can also facilitate access to local outfitters with well-trained horses as well for an additional fee.