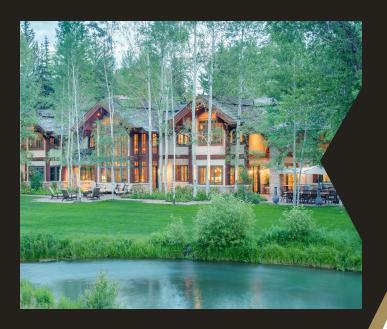

## LUXURY VACATIONS

Our secluded, family-owned ranch nestled on the bank of the Snake River is the perfect private playground for creating an unforgettable experience.

## ANTELOPE TRAILS

Enjoy the luxury of privacy on 67 acres boasting some of the most breathtaking vistas in Jackson Hole. While tucked away from neighbors and tourists, the ranch is conveniently located on the Snake River only 10 minutes from the airport and 15 minutes from both downtown Jackson and Grand Teton National Park.